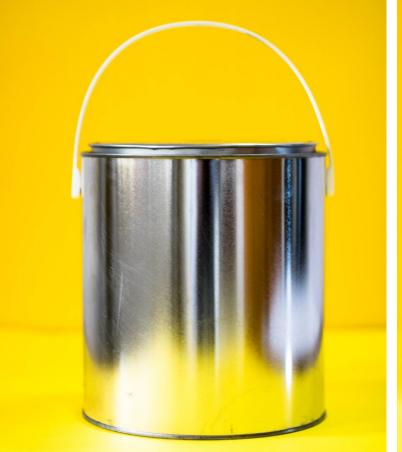

# CYLINDRICAL CANS

| <b>Specifications</b>                                     | Diameter              | Closures                                                   | Accessories      |
|-----------------------------------------------------------|-----------------------|------------------------------------------------------------|------------------|
| Diameter are in empirical units                           | 202                   | Plain lids, lacquered lids,<br>decorates lids, minted lids | Plastic handles  |
| Heights can vary as per customer requirements             | 211                   | Ring / lid / tagger seamed with end supplied               | Plastic closures |
| Various combination of closures, ends & handles available | 300                   | Easy open end, plastic closure tops, screw cap tops        | Screw caps       |
| All types of exterior decoration & coating possible       | 307                   | Slip lids                                                  |                  |
| Interior laquering can also<br>be done                    | 401, 410,<br>603, 700 |                                                            |                  |