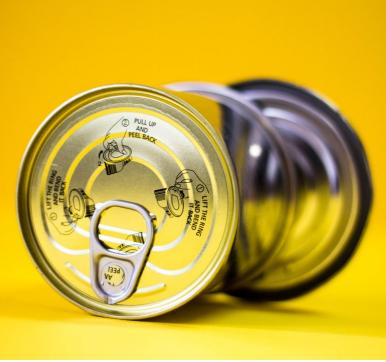

#### SANITARY CANS

## **Specifications**

#### **Diameter**

#### **Closures**

Diameter are in empirical units

300

Easy open ends

Beaded or non-beaded

Heights can vary as per customer requirements