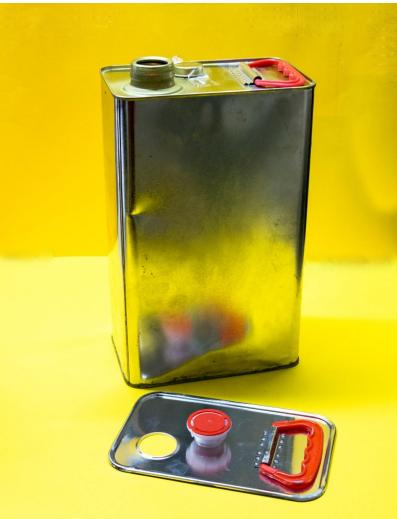

## RECTANGULAR CANS

| <b>Specifications</b>                                     | Diameter                                                                                                          | Closures             |
|-----------------------------------------------------------|-------------------------------------------------------------------------------------------------------------------|----------------------|
| Diameter are in empirical units                           | 300 x 202 x 178                                                                                                   | T-type lids          |
| Heights can vary as per customer requirements             | 300 x 202 x 209                                                                                                   | Plastic closure tops |
| Various combination of closures, ends & handles available | 300 x 202 x 412                                                                                                   | Metal handles        |
| All types of exterior decoration & coating possible       | 700 x 406 x 900                                                                                                   |                      |
| Interior laquering can also<br>be done                    | 700 x 406 x 1104<br>906 x 906 x 307<br>906 x 906 x 804<br>906 x 906 x 908<br>906 x 906 x 1003<br>906 x 906 x 1313 |                      |
|                                                           | 906 x 906 x 1414                                                                                                  |                      |