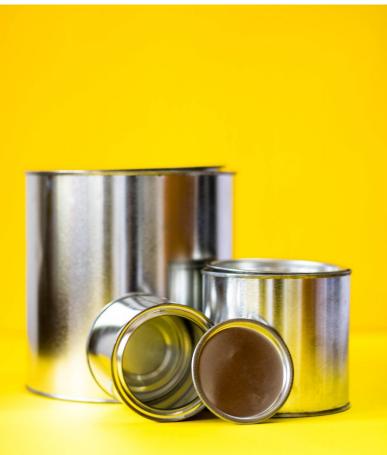

# CYLINDRICAL CANS

| <b>Specifications</b>                                     | Diameter              | Closures                                                   | Accessories      |
|-----------------------------------------------------------|-----------------------|------------------------------------------------------------|------------------|
| Diameter are in empirical units                           | 202                   | Plain lids, lacquered lids,<br>decorates lids, minted lids | Plastic handles  |
| Heights can vary as per customer requirements             | 211                   | Ring / lid / tagger seamed with end supplied               | Plastic closures |
| Various combination of closures, ends & handles available | 300                   | Easy open end, plastic closure tops, screw cap tops        | Screw caps       |
| All types of exterior decoration & coating possible       | 307                   | Slip lids                                                  |                  |
| Interior laquering can also<br>be done                    | 401, 410,<br>603, 700 |                                                            |                  |