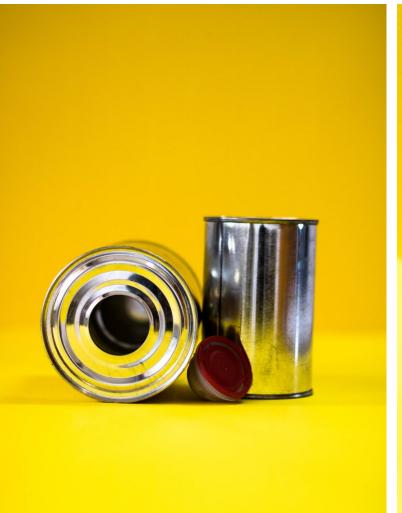

#### SANITARY CANS

## **Specifications**

#### **Diameter**

#### **Closures**

Diameter are in empirical units

300

Easy open ends

Beaded or non-beaded

Heights can vary as per customer requirements